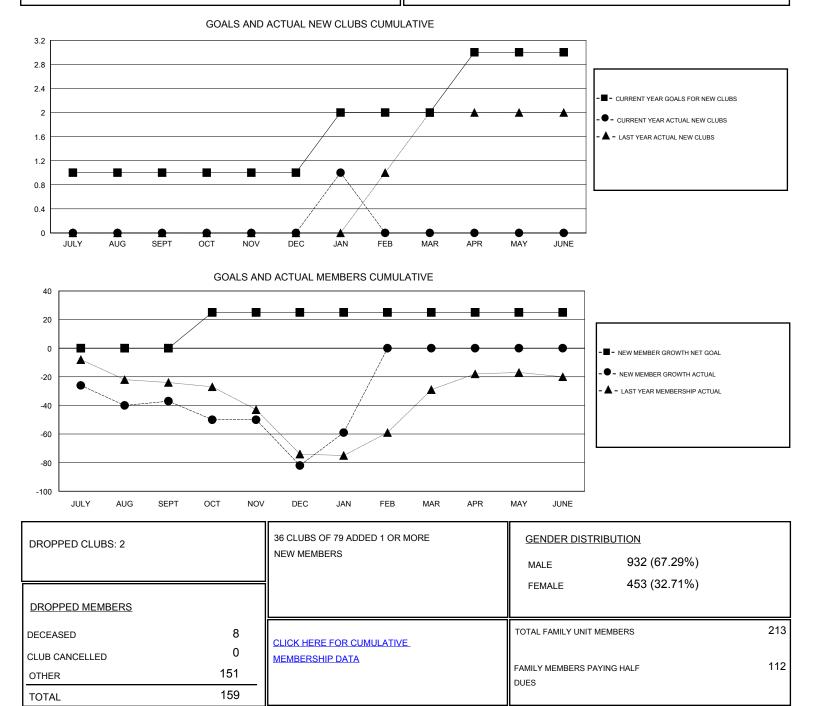

## GMT: CHRIS LEWIS

| GMT: CHRIS LE         | WIS           | L         | OCATION ONTARIO |                       |                                                                |                                                              | GMT CA                                             |
|-----------------------|---------------|-----------|-----------------|-----------------------|----------------------------------------------------------------|--------------------------------------------------------------|----------------------------------------------------|
| Clubs                 |               |           |                 | Members               |                                                                |                                                              |                                                    |
| RESULTS FOR 2016-2017 |               |           |                 | RESULTS FOR 2016-2017 |                                                                |                                                              |                                                    |
| QUARTER               | NEW CLUB GOAL | NEW CLUBS | DROPPED CLUBS   | QUARTER               | NEW MEMBER GROWTH<br>NET GOAL (not reinstated<br>or transfers) | NEW MEMBER<br>GROWTH ACTUAL (not<br>reinstated or transfers) | DROPPED<br>MEMBERS ACTUAL<br>(including transfers) |
| JULY/AUG/SEPT         | 1             | 0         | 2               | JULY/AUG/SEPT         | 0                                                              | 20                                                           | 57                                                 |
| OCT/NOV/DEC           | 0             | 0         | 0               | OCT/NOV/DEC           | 25                                                             | 48                                                           | 93                                                 |
| JAN/FEB/MAR           | 1             | 1         | 0               | JAN/FEB/MAR           | 0                                                              | 32                                                           | 9                                                  |
| APR/MAY/JUNE          | 1             | 0         | 0               | APR/MAY/JUNE          | 0                                                              | 0                                                            | 0                                                  |